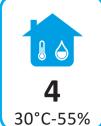

#### Climate class 4:

This appliance is designed for use in ambient temperatures of up to 30 °C.