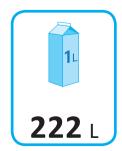

**SDU1375** 

A
B
C
D
E
F
G

ENERGIA · EHEPГИЯ · ENEPГЕІА ENERGIJA · ENERGY · ENERGIE ENERGI **767** kWh/annum







2015/1094-IV

# **PRODUCT FICHE**

TEFCOLD®

**Brand:** 

Model: SDU1375

Model type: Vertical chilled cabinet

Energy efficiency class:

Energy efficiency index: 78,5

Energy consumption, kWh/24h: 2,09

Energy consumption, kWh/annual: 767

Net. volume: 222

Climate class (1):

## (1) Climate classes:

## Climate class 3:

This appliance is designed for use in ambient temperatures of up to 25 °C, and is therefore not suitable for use in a hot commercial kitchen environment.

#### Climate class 4:

This appliance is designed for use in ambient temperatures of up to 30 °C.

#### Climate class 5:

This appliance is designed for use in ambient temperatures of up to 40  $^{\circ}$ C.